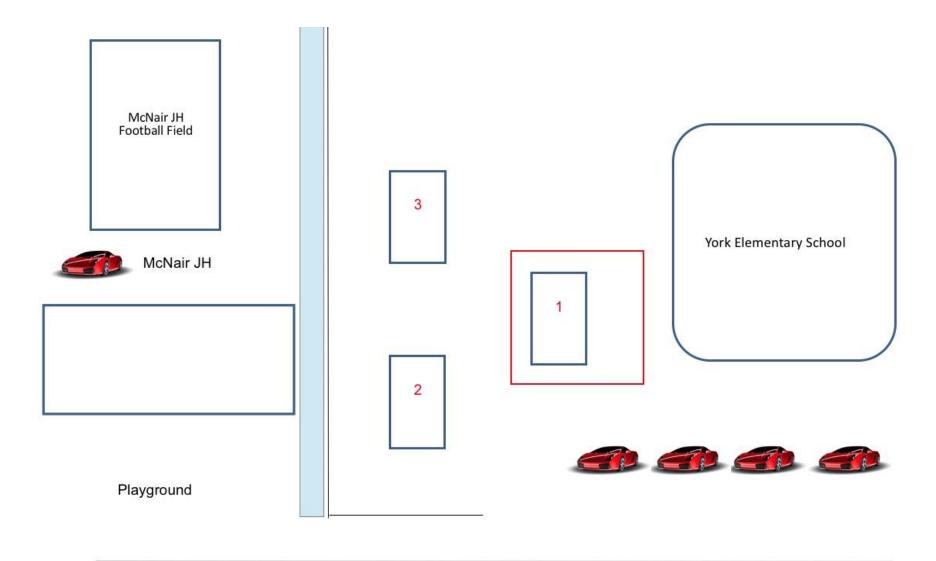

## Home team wears dark. Field Map - below

| Time   | Home      | Away      | Field |
|--------|-----------|-----------|-------|
| Week 1 | June 1    |           |       |
| 6:30   | 49ers     | Broncos   | 1     |
| 6:30   | Cardinals | Lions     | 2     |
| 7:30   | Panthers  | Raiders   | 1     |
| 7:30   | Steelers  | Texans    | 2     |
| Week 2 | June 8    |           |       |
| 6:30   | 49ers     | Cardinals | 1     |
| 6:30   | Broncos   | Panthers  | 2     |
| 7:30   | Lions     | Steelers  | 1     |
| 7:30   | Raiders   | Texans    | 2     |
| Week 3 | June 15   |           |       |
| 6:30   | 49ers     | Raiders   | 1     |
| 6:30   | Broncos   | Lions     | 2     |
| 7:30   | Cardinals | Steelers  | 1     |
| 7:30   | Panthers  | Texans    | 2     |
| Week 4 | June 22   |           |       |
| 6:30   | 49ers     | Panthers  | 1     |
| 6:30   | Broncos   | Steelers  | 2     |
| 7:30   | Cardinals | Raiders   | 1     |
| 7:30   | Lions     | Texans    | 2     |
| Week 5 | June 29   |           |       |
| 6:30   | 49ers     | Lions     | 1     |
| 6:30   | Panthers  | Steelers  | 2     |
| 7:30   | Broncos   | Raiders   | 1     |
| 7:30   | Cardinals | Texans    | 2     |